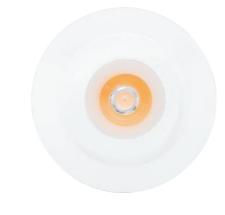

### 2. Anti-glare

Anti-glare designed lamp body, shading angle ≥30°,UGR≤19

High-power LED SDCM<3

Different light distributions

Optischer cut-off 30  $^\circ$ 

Different color temperatures