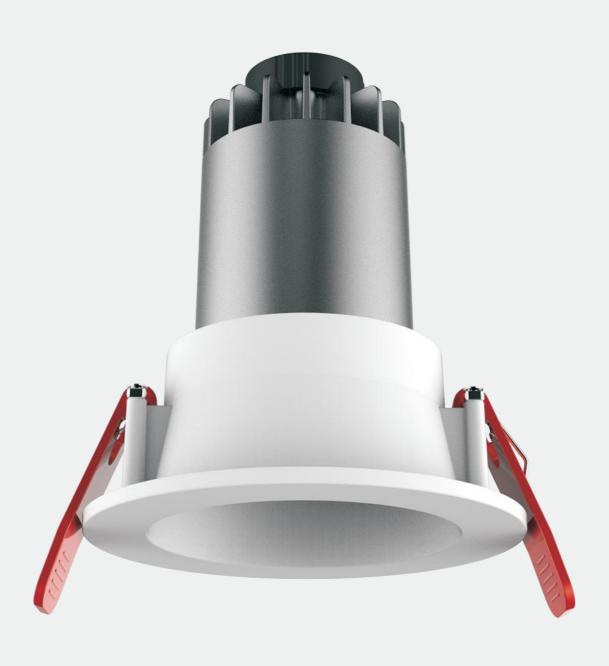

# 3. Cooling System

Die-casting aluminium heat sink, conducts the heat from the chip effectively, and ensure the lamp performance and long lifespan.

### 4. Easy installation

Clips installation design, simple and easy installation.

DALI

ď

Excellent thermal management

DALI dimming

EMC - optimised

Different dimming