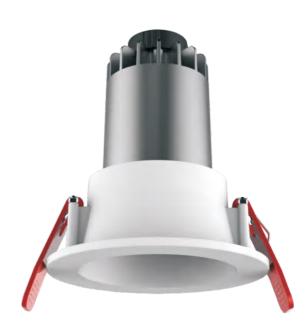

### 4. Easy installation

Clips installation design, simple and easy installation.

DALI

ď

Excellent thermal management

DALI dimming

EMC - optimised

Different dimming