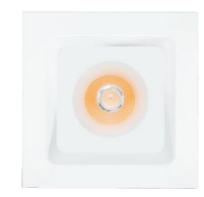

#### 1. High-performance Chip

Outstanding color rendition effect, meet the lighting demand of upscale places. 2700K/3000K/4000K,Ra>90

## 2. Anti-glare

Anti-glare designed lamp body, shading angle ≥30°,UGR≤19

High-power LED SDCM<3

Different light distributions

Optischer cut-off 30°

Different color temperatures