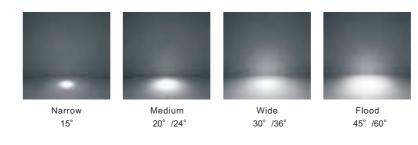

## 2. Anti-glare

Anti-glare designed lamp body, shading angle ≥30°,UGR≤19

High-power LED SDCM<3

Different light distributions

Optischer cut-off 30°

Different color temperatures