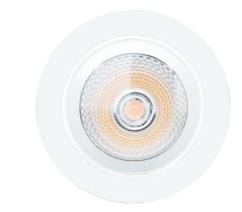

# 1. High-performance Chip

Outstanding color rendition effect, meet the lighting demand of upscale places. 2700K/3000K/4000K,Ra>90

#### 2. Premium reflector

With anodic oxidation treatment, and accurate beam angle

#### Optics

251 252