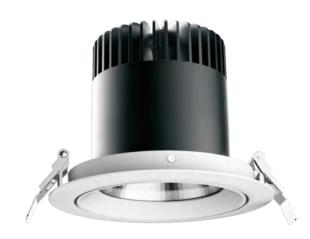

# CL08 Flat Face Series Adjustable

# 3. Adjusting Shaft Design

30° adjustable unique light blocking design, reduce lumen losses and

#### 4. Cooling System

Die-casting aluminium heat sink, conducts the heat from the chip effectively, and ensure the lamp performance and long lifespan.

# 5. Easy installation

Clips installation design, simple and easy installation.

High-power LED SDCM<3

Different light distributions

Tiltable 30°

Different color temperatures

Excellent thermal management

EMC - optimised