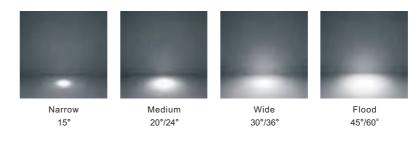

#### 2. Premium reflector

With anodic oxidation treatment, and accurate beam angle

#### Optics

251 252