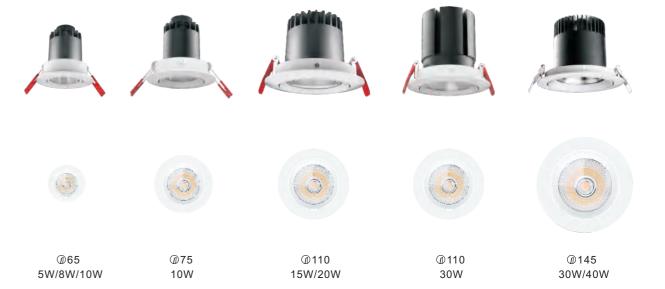

e





# 1. High-performance Chip

Outstanding color rendition effect, meet the lighting demand of upscale places. 2700K/3000K/4000K,Ra>90

#### 2. Premium reflector

With anodic oxidation treatment, and accurate beam angle

# 3. Adjusting Shaft Design

30° adjustable unique light blocking design, reduce lumen losses and

#### 4. Cooling System

Die-casting aluminium heat sink, conducts the heat from the chip effectively, and ensure the lamp performance and long lifespan.

# 5. Easy installation

Clips installation design, simple and easy installation.



High-power LED SDCM<3



Different light distributions



Tiltable 30°



Different color temperatures

Excellent thermal management



EMC - optimised



DALI dimming



Different dimming ď



IP level



Different sizes

#### Optics





251 252